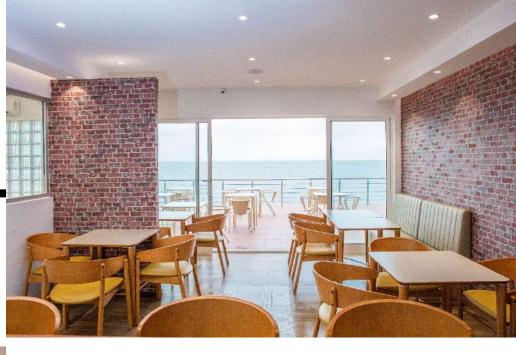

# NEDBANK LOUNGE

**MAPUTO** 

Year: 2021

**Duration**: 2 Months

Cost: ≈ 21. 000. 000, 00 MZN

Area: ≈ 200 m2

Executed Works: Requalification and modernization of space.