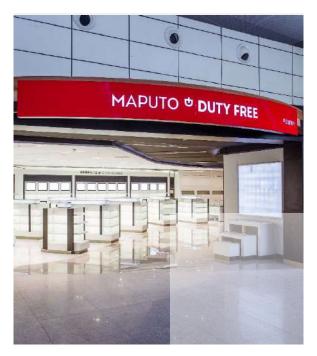

# **DUTY FREE**

**MAPUTO AIRPORT** 

Year: 2018

Cost: ≈ 19. 000. 000, 00 MZN

**Duration:** 3 Months

Area: ≈ 3645 m2

Executed Works: Requalification, execution of all

finishes.