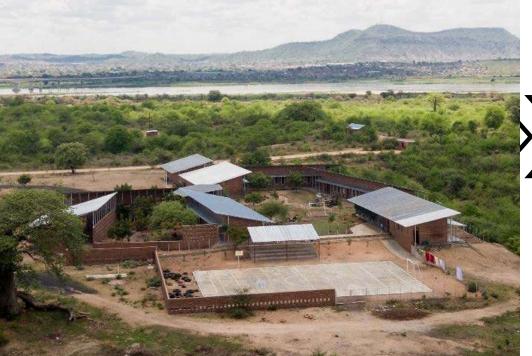

# **SCHOOL**

# BENGA INTERNATIONAL SCHOOL

**TETE** 

Year: 2017

Duration: 6 Months

Cost: 30,000. 000, 00 MZN

Area: ≈ 3530 m2

Executed Works: Construction and execution of all

finishes.

Owner of a modern and rustic design, MOZAGO built the school and the teachers' residences.

Work Ref.: 370