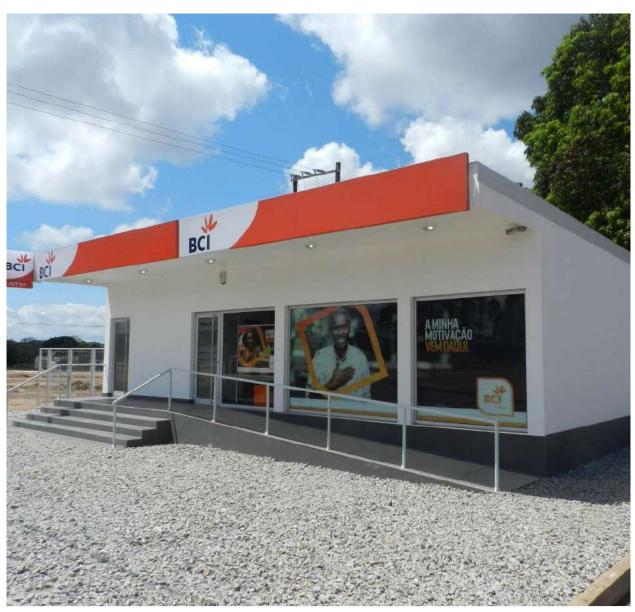

# BANK BRANCHES

BCI

SCALA – BEIRA

Year: 2020

Duration: 2 Months

Cost: ≈ 6. 000. 000, 00 MZN

Area : ≈ 505 m2

Executed Works: Requalification and transformation of

a 2-story building.