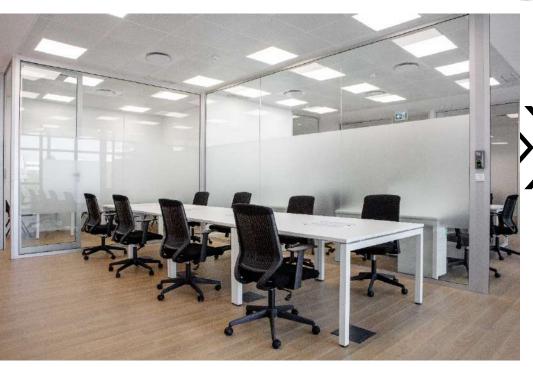

# **KOGAS**

JAT V

year: 2020

**Duration**: 2 Months

Cost: ≈ 7. 000. 000, 00 MZN

Area: ≈ 410 m2

Executed Works: Office construction and execution of all finishes.

# **ENH-KOGAS**

JAT V

Year: 2020

**Duration: 2 Months** 

Cost: ≈ 7. 000. 000, 00 MZN

Area: ≈ 290 m2

Executed Works: Remodeling of the office and execution of all

finishes.