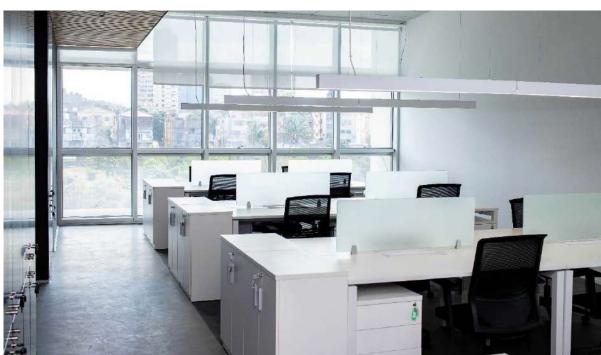

# **DELOITTE**

**JAT VI** 

Year: 2019

**Duration:** 3 Months

Cost: ≈ 17. 000. 000, 00 MZN

Area: ≈ 960 m2

Executed Works: Construction, remodeling and

execution of all finishes.