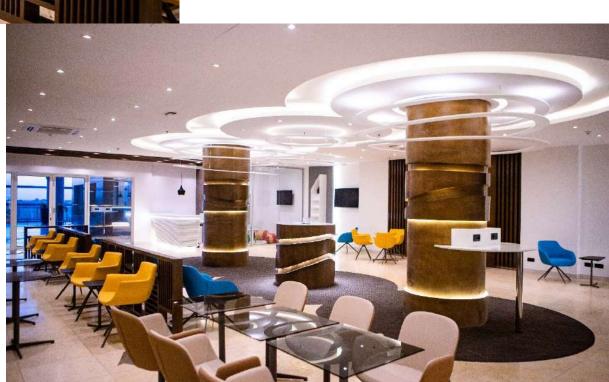

# FNB DOMESTIC LOUNGE

• • • • • • • •

**MAPUTO AIRPORT** 

Year: 2019

**Duration**: 4 Months

Cost: ≈ 14. 000. 000, 00 MZN

Area: ≈ 220 m2

**Executed Works**: Requalification and modernization of space, at Maputo International Airport, Domestic Flight Departures...