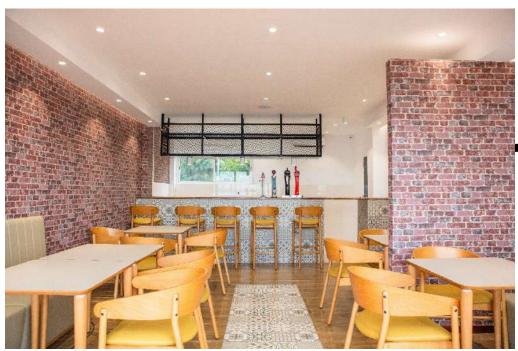

# NEDBANK LOUNGE

**MAPUTO** 

Year: 2021

**Duration**: 2 Months

Cost: ≈ 21. 000. 000, 00 MZN

Area: ≈ 200 m2

Executed Works: Requalification and modernization of space.