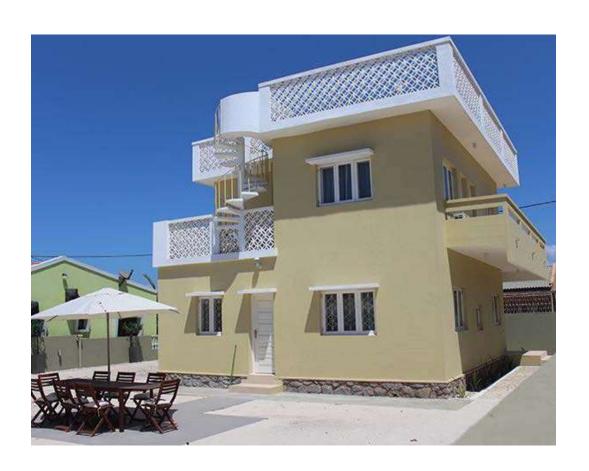

# **RESIDENTIAL**

**MAPUTO** 

Year: 2021

**Duration:** 3 Months

Cost: ≈ 14. 000. 000, 00 MZN

Area: ≈ 250 m2

**Executed Works**: Requalification and modernization of the single-family residence located in the Sommerchild neighborhood.

#### **INHAMBANE**

Year: 2021

**Duration**: 6 Months

Cost: ≈ 9. 000. 000, 00 MZN

Area: ≈ 280 m2

**Executed Works**: Construction and execution of all finishes in the building consisting of 3 apartments of type 2 and 3 respectively.