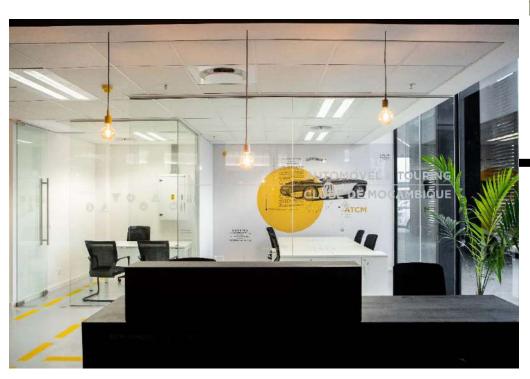

# **ATCM**

### **BAÍA MALL**

Year: 2019

**Duration:** 2 Months

Cost: ≈ 2. 000. 000, 00 MZN

Area: ≈ 150 m2

**Executed Works:** Remodeling

A modern, dynamic office. The glass partitions allow a contact with the outside and capture even more the attention of those passing by.