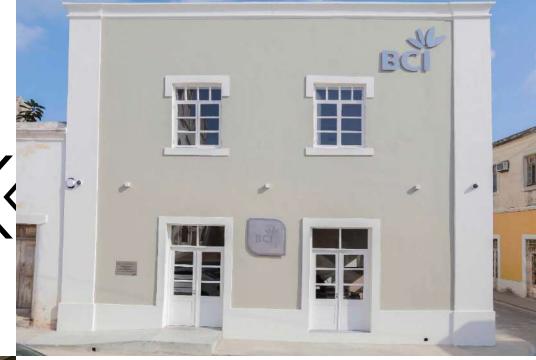

### **MUIDUMBE**

Year: 2018

**Duration:** 2 Months

Cost: ≈ 12. 000. 000, 00 MZN

Area: ≈ 70 m2

Executed Works: Construction from scratch

and execution of all finishes

at the agency.