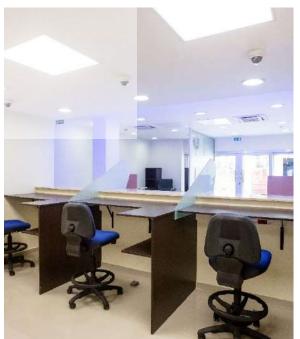

#### **RANI TOWERS**

Year: 2019

**Duration:** 2 Months

Cost: ≈ 8. 000. 000, 00 MZN

Area: ≈ 290 m2

Executed Works: Refurbishment of Schlumberger's office in the Rani

Towers, an oil service company.

#### **MAPUTO BUSINESS TOWER**

Year: 2019

Duration: 3 Months

Cost: ≈ 9. 000. 000, 00 MZN

Area: ≈ 490 m2

Executed Works: Construction, remodeling and

execution of all finishes.

Ref. of Work: 508