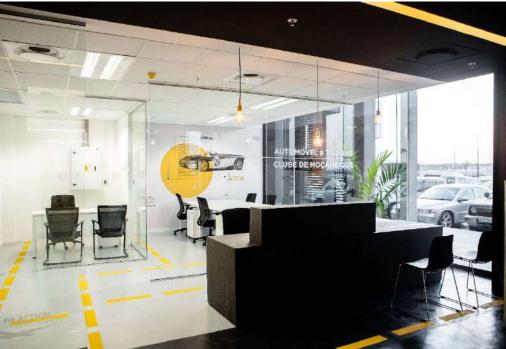

# **ATCM**

### **BAÍA MALL**

Year: 2019

**Duration:** 2 Months

Cost: ≈ 2. 000. 000, 00 MZN

Area: ≈ 150 m2

**Executed Works:** Remodeling

A modern, dynamic office. The glass partitions allow a contact with the outside and capture even more the attention of those passing by.