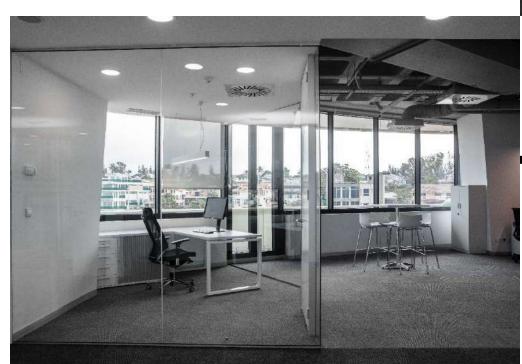

#### **MAPUTO BUSINESS TOWER**

Year: 2019

Duration: 3 Months

Cost: ≈ 9. 000. 000, 00 MZN

Area: ≈ 490 m2

Executed Works: Construction, remodeling and

execution of all finishes.

Ref. of Work: 508