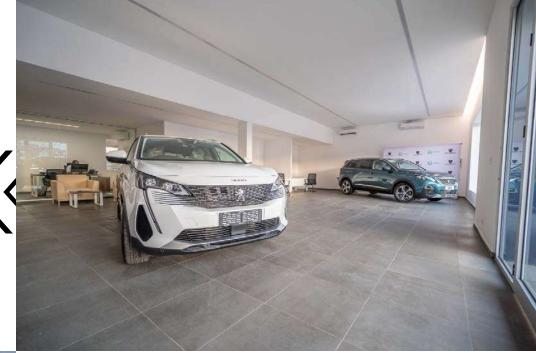

# **STAND PEUGEOT**

MAPUTO

Year: 2021

**Duration**: 2 Months

Cost: 4. 000. 000, 00 MZN

Area: ≈ 200 m2

Work carried out: Construction and execution of

all finishes.

Work Ref: 620