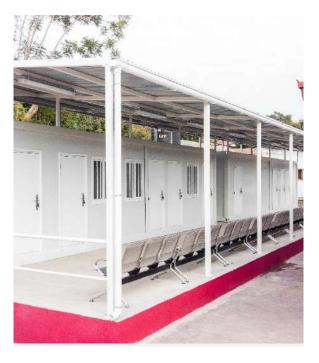

#### **RESSANO GARCIA**

Year: 2019

Duration: 7 Months

Cost: ≈ 36. 000. 000, 00 MZN

Area: ≈ 160 m2

**Executed Works:** 

Supply and assembly of containers for Tuberculosis Screening in Ressano Garcia, Province of Maputo.