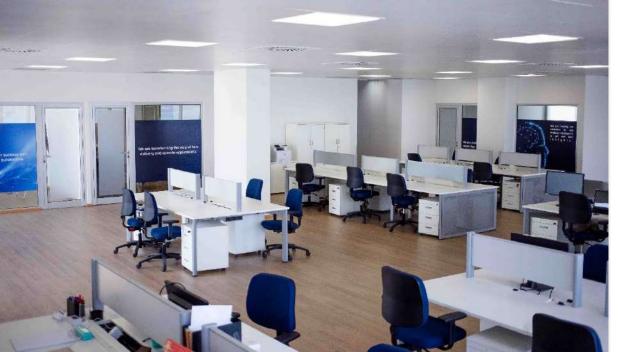

# ENH .....

Year: 2021

Duration: 3 Months

Cost: ≈ 38. 000. 000, 00 MZN

Area: ≈ 1900 m2

Works Accomplished: Construction of the office and supply of different furniture.