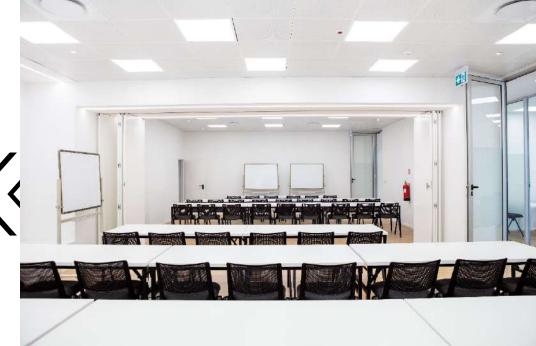

# **KOGAS**

JAT V

year: 2020

**Duration**: 2 Months

Cost: ≈ 7. 000. 000, 00 MZN

Area: ≈ 410 m2

Executed Works: Office construction and execution of all finishes.

# **ENH-KOGAS**

JAT V

Year: 2020

**Duration: 2 Months** 

Cost: ≈ 7. 000. 000, 00 MZN

Area: ≈ 290 m2

Executed Works: Remodeling of the office and execution of all

finishes.