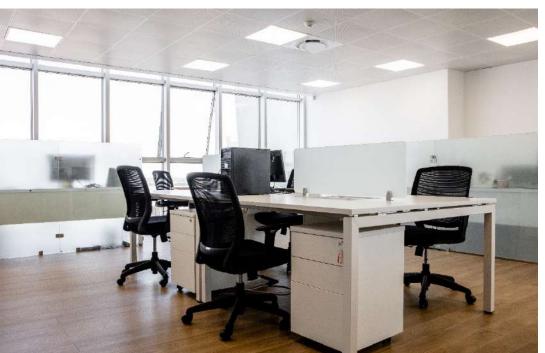

# ENH .....

Year: 2021

Duration: 3 Months

Cost: ≈ 38. 000. 000, 00 MZN

Area: ≈ 1900 m2

Works Accomplished: Construction of the office and supply of different furniture.

### **MC DERMOTT**

• • • • • • • • •

**RANI TOWERS** 

year: 2020

**Duration**: 3 Months

Cost: ≈ 8. 000. 000, 00 MZN

Area: ≈ 250 m2

Executed Works: Office construction and execution of all finishe: