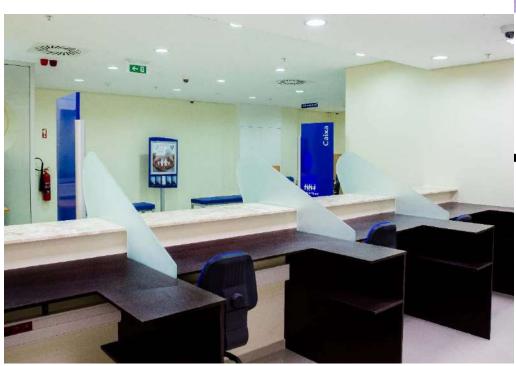

# STANDARD BANK

• • • • • • • • •

**RUA DA FRANÇA** 

Year: 2019

Duration: 2 Months

Cost: ≈ 20.000.000,00 MZN

Area: ≈ 540 m2

**Executed Works:** 

Requalification and transformation of a 2-story building into an agency with modern design.