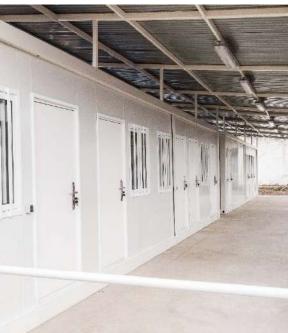

#### **RESSANO GARCIA**

Year: 2019

Duration: 7 Months

Cost: ≈ 36. 000. 000, 00 MZN

Area: ≈ 160 m2

**Executed Works:** 

Supply and assembly of containers for Tuberculosis Screening in Ressano Garcia, Province of Maputo.