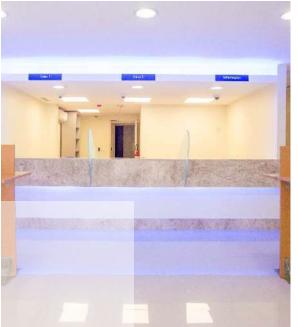

#### **RESSANO GARCIA**

Year: 2019

Duration: 7 Months

Cost: ≈ 36. 000. 000, 00 MZN

Area: ≈ 160 m2

**Executed Works:** 

Supply and assembly of containers for Tuberculosis Screening in Ressano Garcia, Province of Maputo.