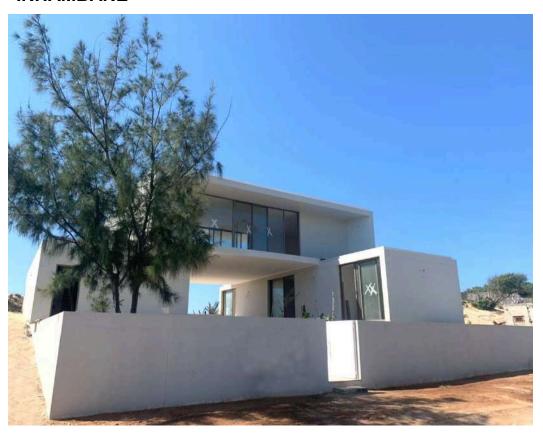

# **RESIDENTIAL**

**MAPUTO** 

Year: 2021

**Duration:** 3 Months

Cost: ≈ 14. 000. 000, 00 MZN

Area: ≈ 250 m2

**Executed Works**: Requalification and modernization of the single-family residence located in the Sommerchild neighborhood.

#### **INHAMBANE**

Year: 2021

**Duration**: 6 Months

Cost: ≈ 9. 000. 000, 00 MZN

Area: ≈ 280 m2

**Executed Works**: Construction and execution of all finishes in the building consisting of 3 apartments of type 2 and 3 respectively.