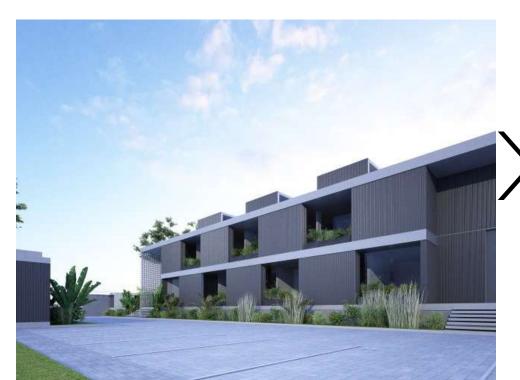

# **RESIDENTIAL**

**MAPUTO** 

Year: 2021

**Duration:** 3 Months

Cost: ≈ 14. 000. 000, 00 MZN

Area: ≈ 250 m2

**Executed Works**: Requalification and modernization of the single-family residence located in the Sommerchild neighborhood.

#### **INHAMBANE**

Year: 2021

**Duration**: 6 Months

Cost: ≈ 9. 000. 000, 00 MZN

Area: ≈ 280 m2

**Executed Works**: Construction and execution of all finishes in the building consisting of 3 apartments of type 2 and 3 respectively.