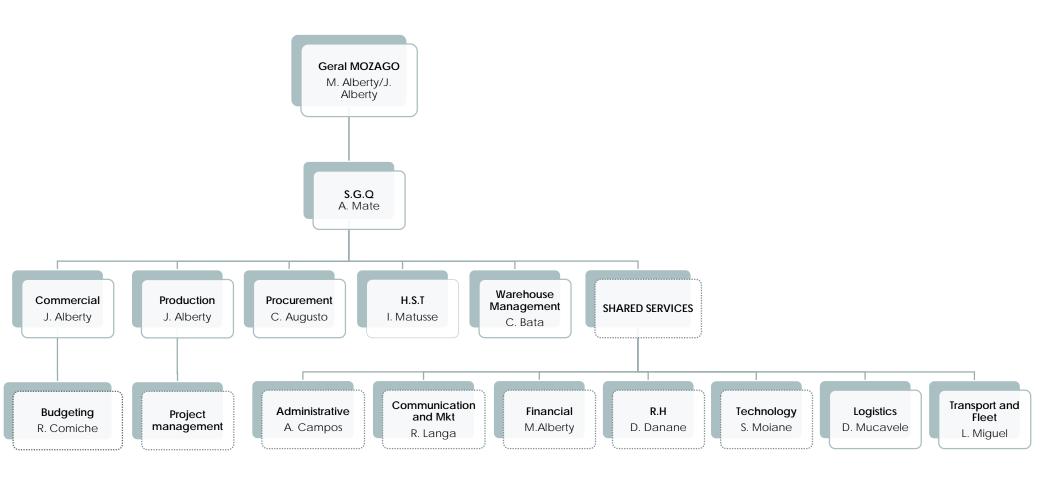

## **ORGANOGRAM**

WITHSTANDING YOUR CHALLENGE....

## **OUR TEAM**

MOZAGO's success is the result of each employee's effort!

More than 100+ persons in office for support. 350 employees.