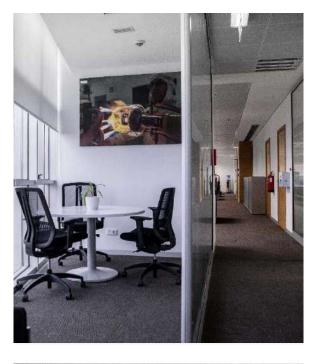

### **BAÍA MALL**

Year: 2019

**Duration:** 2 Months

Cost: ≈ 2. 000. 000, 00 MZN

Area: ≈ 150 m2

**Executed Works:** Remodeling

A modern, dynamic office. The glass partitions allow a contact with the outside and capture even more the attention of those passing by.