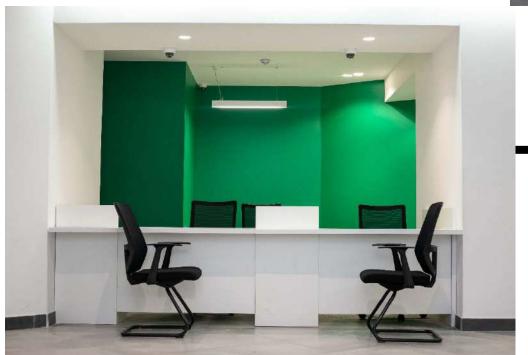

### **BAÍA MALL**

Year: 2019

**Duration:** 2 Months

Cost: ≈ 2. 000. 000, 00 MZN

Area: ≈ 150 m2

**Executed Works:** Remodeling

A modern, dynamic office. The glass partitions allow a contact with the outside and capture even more the attention of those passing by.