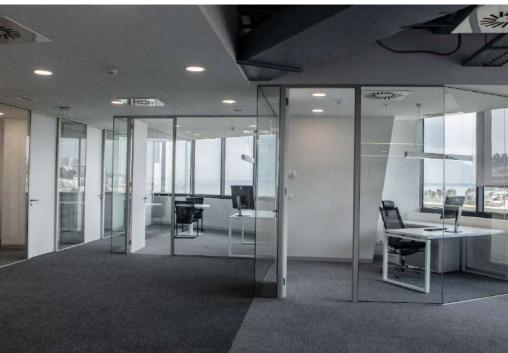

# **DELOITTE**

**JAT VI** 

Year: 2019

**Duration:** 3 Months

Cost: ≈ 17. 000. 000, 00 MZN

Area: ≈ 960 m2

Executed Works: Construction, remodeling and

execution of all finishes.