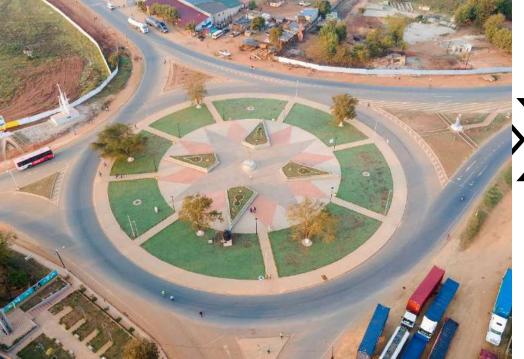

# **METICAL SQUARE**

TETE

Year: 2021

Duration: 2 months

Cost: 25,000. 000, 00 MZN

Area: ≈ 25 000 m2

Executed Works: Construction and execution of all

finishes.

Work Ref.: 662