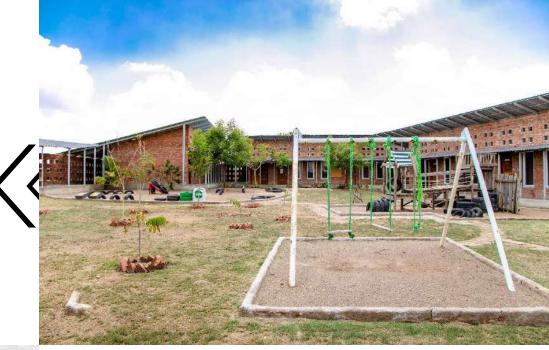

# **SCHOOL**

# BENGA INTERNATIONAL SCHOOL

**TETE** 

Year: 2017

Duration: 6 Months

Cost: 30,000. 000, 00 MZN

Area: ≈ 3530 m2

Executed Works: Construction and execution of all

finishes.

Owner of a modern and rustic design, MOZAGO built the school and the teachers' residences.

Work Ref.: 370