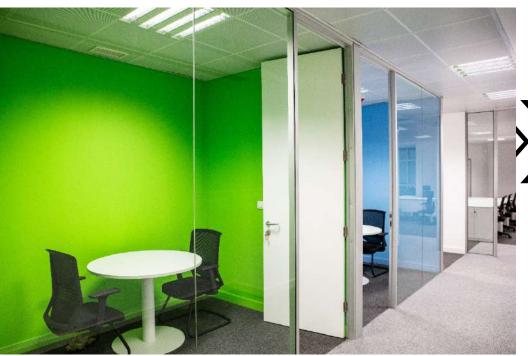

### **BAÍA MALL**

Year: 2019

**Duration:** 2 Months

Cost: ≈ 2. 000. 000, 00 MZN

Area: ≈ 150 m2

**Executed Works:** Remodeling

A modern, dynamic office. The glass partitions allow a contact with the outside and capture even more the attention of those passing by.