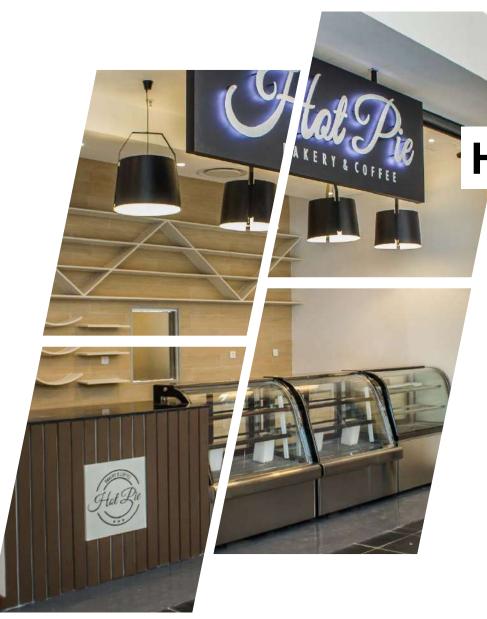

# **HOT PIE**

### **BAÍA MALL**

Year: 2018

**Duration**: 2 Months

Cost: ≈ 2. 000. 000, 00 MZN

Area: ≈ 75 m2

Executed Works: Construction and execution of

all finishes.

**PORTFOLIO** 