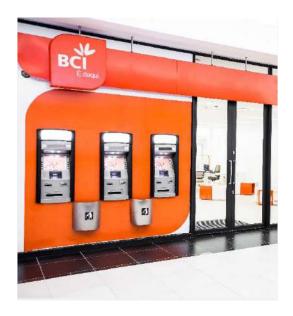

# BANK BRANCHES

BCI

SCALA – BEIRA

Year: 2020

Duration: 2 Months

Cost: ≈ 6. 000. 000, 00 MZN

Area : ≈ 505 m2

Executed Works: Requalification and transformation of

With the highest quality, the agency offers a new experience to users.

BCI BEIRA

Year: 2019

Duration: 2 Months

Cost: ≈ 29. 000. 000, 00 MZN

Area: ≈ 700 m2

Executed Works: Requalification and expansion of the