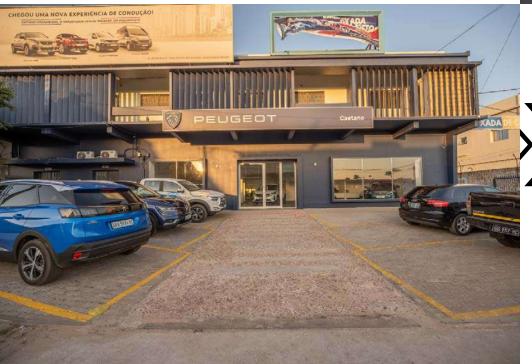

# **STAND PEUGEOT**

MAPUTO

Year: 2021

**Duration**: 2 Months

Cost: 4. 000. 000, 00 MZN

Area: ≈ 200 m2

Work carried out: Construction and execution of

all finishes.

Work Ref: 620