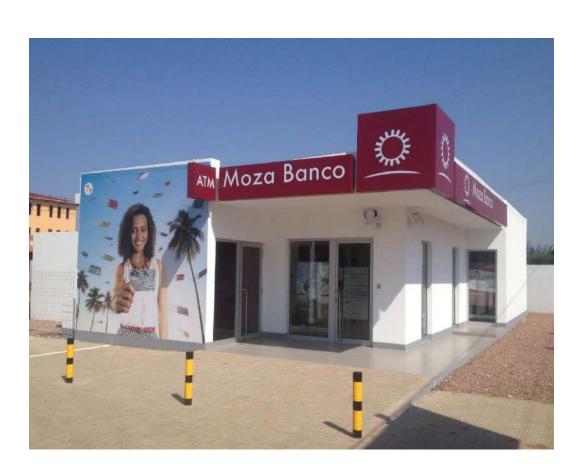

### **MOZA**

**MATOLA RIO** 

Year: 2014

**Duration:** 3 Months

Cost: ≈ 8. 000. 000, 00 MZN

Area: ≈ 70 m2

**Executed Work:** Construction of the agency from scratch, in the municipal district of Boane, Maputo province.