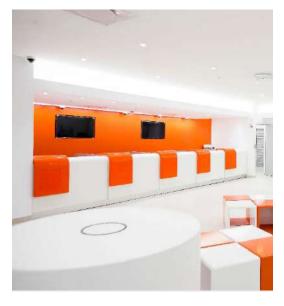

# NEDBANK LOUNGE

**MAPUTO** 

Year: 2021

**Duration**: 2 Months

Cost: ≈ 21. 000. 000, 00 MZN

Area: ≈ 200 m2

Executed Works: Requalification and modernization of space.