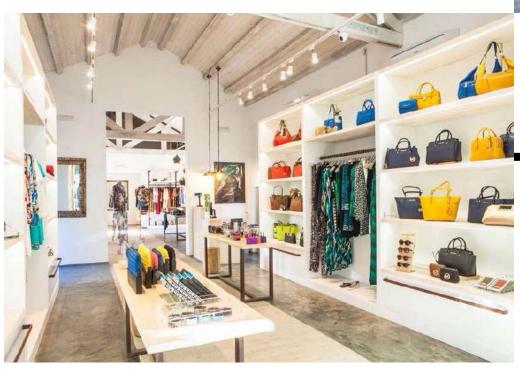

# **LOJA DAS MEIAS**

**CHUINDI** 

Year: 2014

Duration: 2 Months

Cost: ≈ 300. 000, 00 MZN

Area: ≈ 200 m2

#### **Executed Works:**

Construction and execution of all the shop's finishes.