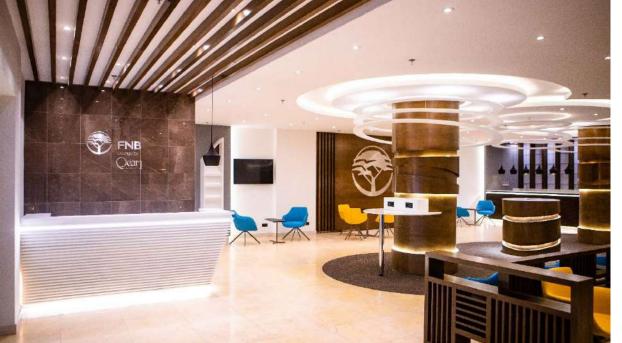

# FNB DOMESTIC LOUNGE

• • • • • • • •

**MAPUTO AIRPORT** 

Year: 2019

**Duration**: 4 Months

Cost: ≈ 14. 000. 000, 00 MZN

Area: ≈ 220 m2

**Executed Works**: Requalification and modernization of space, at Maputo International Airport, Domestic Flight Departures...