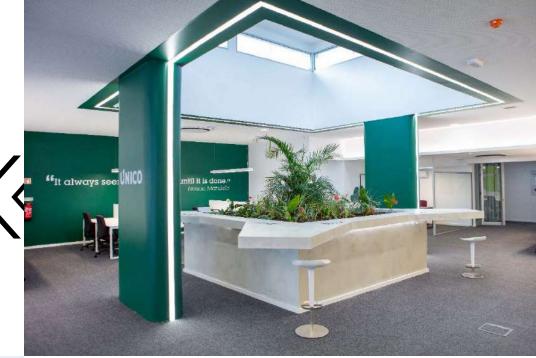

### BANCO ÚNICO ..... MAPUTO

Year: 2021

Duration: 3 Months

Cost: ≈ 57. 000. 000, 00 MZN

Area: ≈ 1750 m2

Works Accomplished: Office construction and execution

of all finishes