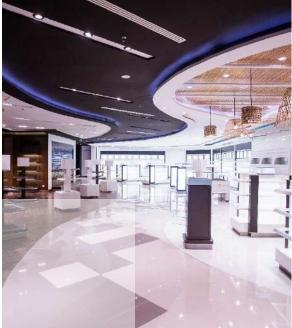

# **DUTY FREE**

**MAPUTO AIRPORT** 

Year: 2018

Cost: ≈ 19. 000. 000, 00 MZN

**Duration:** 3 Months

Area: ≈ 3645 m2

Executed Works: Requalification, execution of all

finishes.