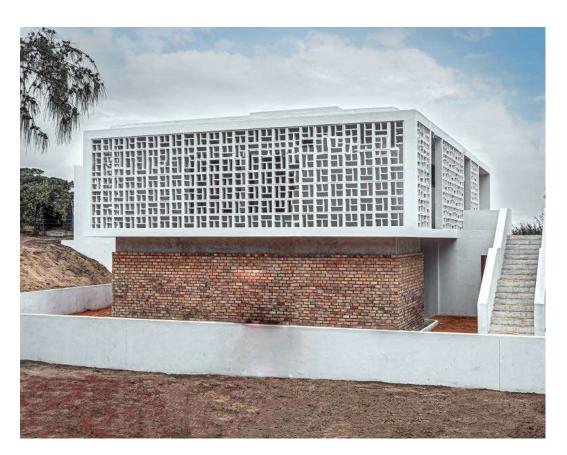

Works: Requalification, execution of all finishes.







# FNB DOMESTIC LOUNGE

• • • • • • • •

**MAPUTO AIRPORT** 

Year: 2019

**Duration**: 4 Months

Cost: ≈ 14. 000. 000, 00 MZN

Area: ≈ 220 m2

**Executed Works**: Requalification and modernization of space, at Maputo International Airport, Domestic Flight Departures...







# **HOT PIE**

### **BAÍA MALL**

Year: 2018

**Duration**: 2 Months

Cost: ≈ 2. 000. 000, 00 MZN

Area: ≈ 75 m2

Executed Works: Construction and execution of

all finishes.



**PORTFOLIO** 

# **RESIDENTIAL**







**MAPUTO** 

Year: 2021

**Duration:** 3 Months

Cost: ≈ 14. 000. 000, 00 MZN

Area: ≈ 250 m2

**Executed Works**: Requalification and modernization of the single-family residence located in the Sommerchild neighborhood.





#### **INHAMBANE**



Year: 2021

**Duration**: 6 Months

Cost: ≈ 9. 000. 000, 00 MZN

Area: ≈ 280 m2

**Executed Works**: Construction and execution of all finishes in the building consisting of 3 apartments of type 2 and 3 respectively.



# PRÉDIO NAMPULA

# NAMPULA



Year: 2021

**Duration:** 5 Months

Cost: ≈ 18. 000. 000, 00 MZN

Area: ≈ 670 m2

Trabalhos realizados: Construction and execution of all finishes in the building consisting of 3 apartments of type 2 and 3 respectively.



#### **NAMPULA**



Year: 2020

Duration: 11 Months

Cost: ≈ 90. 000. 000, 00 MZN

Area: ≈ 1500 m2

**Executed Works:** Construction and execution

of all finishes.



### **NAMPULA**



Year: 2020

**Duration**: 4 Months

Coust: ≈ 3. 000. 000, 00 MZN

Area: ≈ 190 m2

Executed Works: Rehabilitation, construction

and execu