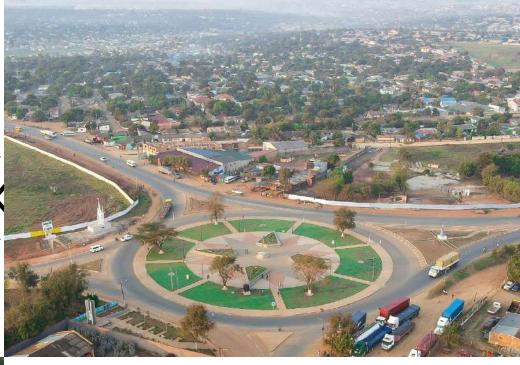

# **METICAL SQUARE**

TETE

Year: 2021

Duration: 2 months

Cost: 25,000. 000, 00 MZN

Area: ≈ 25 000 m2

Executed Works: Construction and execution of all

finishes.

Work Ref.: 662