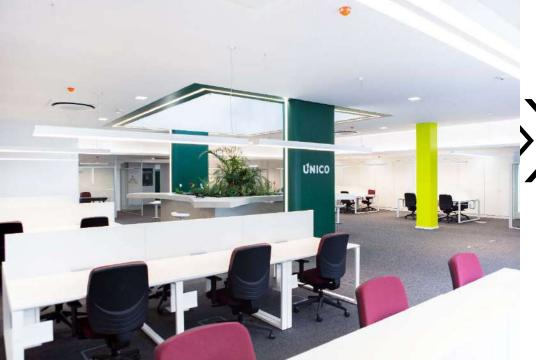

### BANCO ÚNICO ..... MAPUTO

Year: 2021

Duration: 3 Months

Cost: ≈ 57. 000. 000, 00 MZN

Area: ≈ 1750 m2

Works Accomplished: Office construction and execution

of all finishes