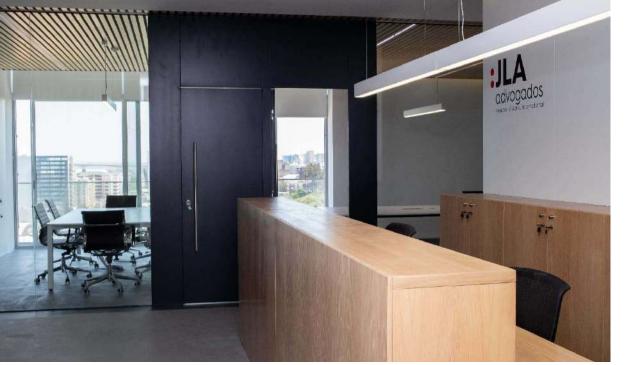

# **JLA ADVOGADOS**

**JAT VI** 

Year: 2019

**Duration: 2 Months** 

Cost: ≈ 7. 000. 000, 00 MZN

Area: ≈ 250 m2

Executed Works: Remodeling of the office and execution of all

finishes.

Ref. of Work: 528