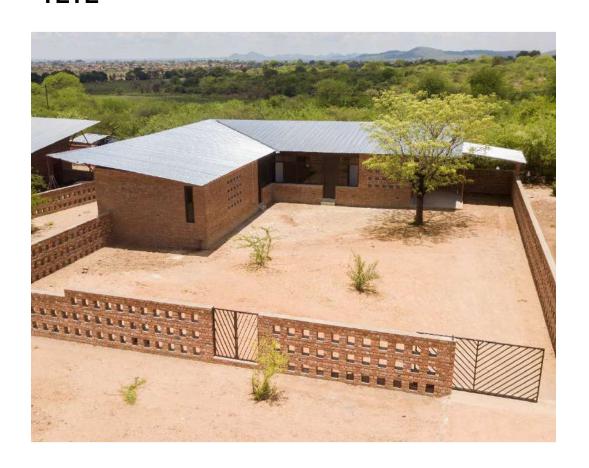

# BENGA INTERNATIONAL SCHOOL

**TETE** 

Year: 2017

Duration: 6 Months

Cost: 30,000. 000, 00 MZN

Area: ≈ 3530 m2

Executed Works: Construction and execution of all

finishes.

Owner of a modern and rustic design, MOZAGO built the school and the teachers' residences.

Work Ref.: 370